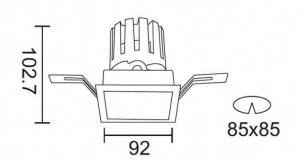

## **PRO-DS**

Lavov downlight from the family PRO-DS with a power of 17,73W of 1556lm and a luminous efficiency of 87,76lm/W.ON/OFF driver. Made in die cast aluminum and finished in Silver color.

| Item code    | 86.D026.2331.03 Indoor Downlights |                                 |      |           |                                   |  |
|--------------|-----------------------------------|---------------------------------|------|-----------|-----------------------------------|--|
| Product type |                                   |                                 |      |           |                                   |  |
| Category     |                                   |                                 |      |           |                                   |  |
| Family       | PRO-D                             |                                 |      |           |                                   |  |
| Subfamily    | PRO-DS                            |                                 |      |           |                                   |  |
| Pictograms   |                                   | <sup>220</sup> <sub>240</sub> V | xx.  | CRI<br>90 | CE                                |  |
|              | Driver<br>INCL.                   | On<br>Off                       | DALI | IP<br>20  | 50000h<br><b>L</b> 80 <b>B</b> 10 |  |