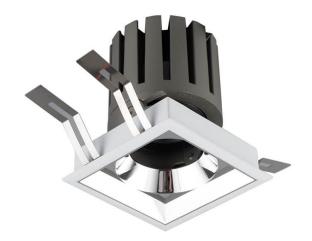

## **PRO-DS**

Lavov downlight from the family PRO-DS with a power of 17,73W of 1556lm and a luminous efficiency of 87,76lm/W.ON/OFF driver. Made in die cast aluminum and finished in Silver color.

| Item code    | 86.D026.2331.03 Indoor Downlights |                                 |      |           |                                   |  |
|--------------|-----------------------------------|---------------------------------|------|-----------|-----------------------------------|--|
| Product type |                                   |                                 |      |           |                                   |  |
| Category     |                                   |                                 |      |           |                                   |  |
| Family       | PRO-D                             |                                 |      |           |                                   |  |
| Subfamily    | PRO-DS                            |                                 |      |           |                                   |  |
| Pictograms   |                                   | <sup>220</sup> <sub>240</sub> V | xx.  | CRI<br>90 | CE                                |  |
|              | Driver<br>INCL.                   | On<br>Off                       | DALI | IP<br>20  | 50000h<br><b>L</b> 80 <b>B</b> 10 |  |