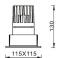

## Scheme

| Product                     |                |
|-----------------------------|----------------|
| Real power (W)              | 18             |
| Real luminous flux (Lm)     | 1197           |
| Luminous efficiency (Lm/W)  | 66.5           |
| Beam angle (º)              | 36             |
| Life time (h)               | 50000 h L80B10 |
| IP                          | 20             |
| Electrical class insulation | Clas II        |
| Colour                      | Silver         |
| Control gear included       | Yes            |
| Control gear                | ON/OFF         |
| Flicker Free                | Yes            |
| Light source                | LED            |
| Type of LED                 | СОВ            |
| Colour temperature (K)      | 3000           |
| Colour consistency (SDCM)   | SDCM<3         |
| CRI                         | 90             |