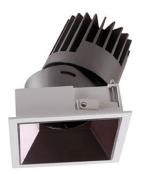

## PRO-D

Lavov Downlights from the family PRO-D ,power 18 W and CRI 90 with an optic 36 degrees made in Die Cast Aluminum finished in Silver with a real lumen output of 1197lm and an efficiency of 66,5lm/W. ON/OFF driver.

## Scheme

| Product                     |                |
|-----------------------------|----------------|
| Real power (W)              | 18             |
| Real luminous flux (Lm)     | 1197           |
| Luminous efficiency (Lm/W)  | 66.5           |
| Beam angle (º)              | 36             |
| Life time (h)               | 50000 h L80B10 |
| IP                          | 20             |
| Electrical class insulation | Clas II        |
| Colour                      | Silver         |
| Control gear included       | Yes            |
| Control gear                | ON/OFF         |
| Flicker Free                | Yes            |
| Light source                | LED            |
| Type of LED                 | СОВ            |
| Colour temperature (K)      | 3000           |
| Colour consistency (SDCM)   | SDCM<3         |
| CRI                         | 90             |