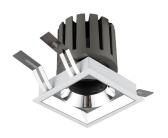

## INDOOR / DOWNLIGHTS / PRO-D / PRO-DS

## Item code 86.D026.2331.03

- Installation and wiring of luminaire must be in accordance with all applicable local codes.
- Installation, inspection, and maintenance of luminaires should be performed by a qualified
- electrician.
- DO NOT make or alter any open holes in the luminaire. Do not modify the luminaire.
- DO NOT install damaged product.
- Make sure electrical power is OFF before and during installation and maintenance.
- Make sure the equipment is properly grounded.
- Make sure the supply voltage is same as the rated fixture voltage.