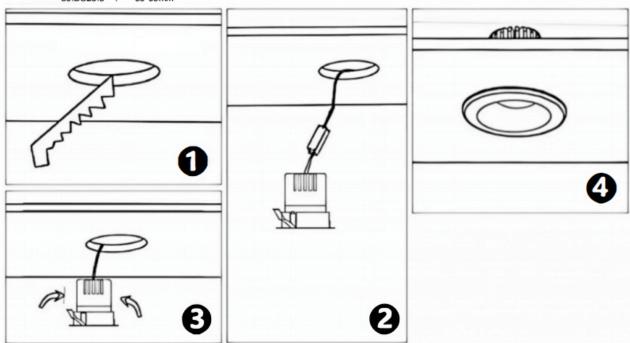

## Item code 86.D026.2331.03

- Installation and wiring of luminaire must be in accordance with all applicable local codes.
- Installation, inspection, and maintenance of luminaires should be performed by a qualified
- electrician.
- DO NOT make or alter any open holes in the luminaire. Do not modify the luminaire.
- DO NOT install damaged product.
- Make sure electrical power is OFF before and during installation and maintenance.
- Make sure the equipment is properly grounded.
- Make sure the supply voltage is same as the rated fixture voltage.