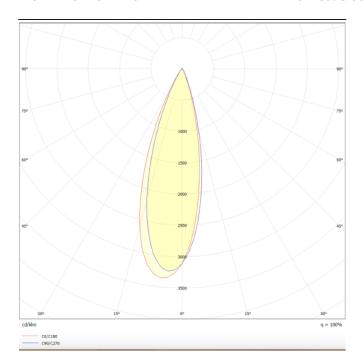

## **Scheme**

Photometry

## **PRO-DS**

Lavov downlight from the family PRO-DS with a power of 17,73W and an optics 36 degrees . CCT 3000K. With a total lumen output of 1556lm and a luminous efficiency of 87,76lm/W.DALI driver. Made in die cast aluminum and finished in White color.

| Product                     |                |
|-----------------------------|----------------|
| Real power (W)              | 17.73          |
| Real luminous flux (Lm)     | 1556           |
| Luminous efficiency (Lm/W)  | 87.76          |
| Beam angle (º)              | 36             |
| Life time (h)               | 50000 h L80B10 |
| IP                          | 20             |
| Electrical class insulation | Clas II        |
| Colour                      | White          |
| Control gear included       | Yes            |
| Control gear                | DALI           |
| Flicker Free                | Yes            |
| Light source                | LED            |
| Type of LED                 | СОВ            |
| Colour temperature (K)      | 3000           |
| Colour consistency (SDCM)   | SDCM<3         |
| CRI                         | 90             |