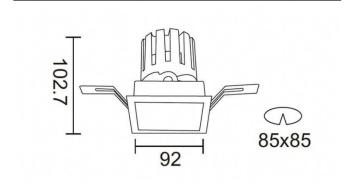

## **PRO-DS**

Lavov downlight from the family PRO-DS with a power of 17,73W and an optics 36 degrees . CCT 3000K. With a total lumen output of 1556lm and a luminous efficiency of 87,76lm/W.DALI driver. Made in die cast aluminum and finished in White color.