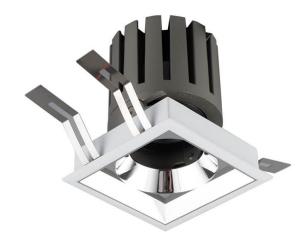

## **PRO-DS**

Lavov downlight from the family PRO-DS with a power of 17,73W and an optics 36 degrees . CCT 3000K. With a total lumen output of 1556lm and a luminous efficiency of 87,76lm/W.DALI driver. Made in die cast aluminum and finished in White color.