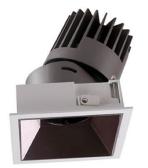

## PRO-D

Lavov Downlights from the family PRO-D ,power 18 W and CRI 90 with an optic 36 degrees made in Die Cast Aluminum finished in White with a real lumen output of 1197lm and an efficiency of 66,5lm/W. DALI driver.