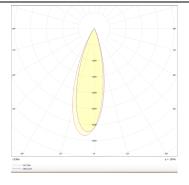

## Photometry

| Product                     |                |
|-----------------------------|----------------|
| Real power (W)              | 18             |
| Real luminous flux (Lm)     | 1197           |
| Luminous efficiency (Lm/W)  | 66.5           |
| Beam angle (º)              | 36             |
| Life time (h)               | 50000 h L80B10 |
| IP                          | 20             |
| Electrical class insulation | Clas II        |
| Colour                      | White          |
| Control gear included       | Yes            |
| Control gear                | DALI           |
| Flicker Free                | Yes            |
| Light source                | LED            |
| Type of LED                 | СОВ            |
| Colour temperature (K)      | 3000           |
| Colour consistency (SDCM)   | SDCM<3         |
| CRI                         | 90             |
|                             |                |