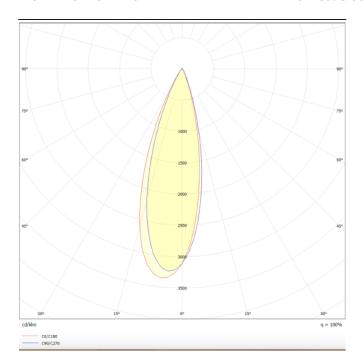

## **Scheme**

Photometry

## **PRO-DS**

Lavov downlight from the family PRO-DS with a power of 17,73Wand an optics 36 degrees . CCT 3000K. With a total lumen output of 1556lm and a luminous efficiency of 87,76lm/W.DALI driver. Made in die cast aluminum and finished in Black color.