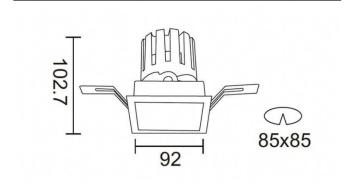

## **PRO-DS**

Lavov downlight from the family PRO-DS with a power of 17,73Wand an optics 36 degrees . CCT 3000K. With a total lumen output of 1556lm and a luminous efficiency of 87,76lm/W.DALI driver. Made in die cast aluminum and finished in Black color.