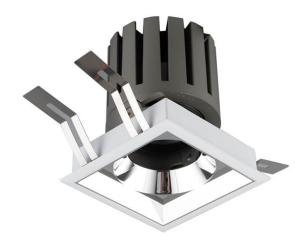

## **PRO-DS**

Lavov downlight from the family PRO-DS with a power of 17,73Wand an optics 36 degrees . CCT 3000K. With a total lumen output of 1556lm and a luminous efficiency of 87,76lm/W.DALI driver. Made in die cast aluminum and finished in Black color.