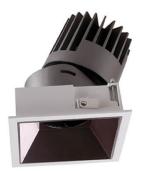

## PRO-D

Lavov Downlights from the family PRO-D ,power 18 W and CRI 90 with an optic 36 degrees made in Die Cast Aluminum finished in Black with a real lumen output of 1197lm and an efficiency of 66,5lm/W. DALI driver.