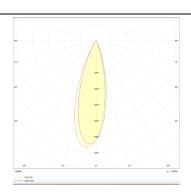

## PRO-D

Lavov Downlights from the family PRO-D ,power 18 W and CRI 90 with an optic 36 degrees made in Die Cast Aluminum finished in Black with a real lumen output of 1197lm and an efficiency of 66,5lm/W. DALI driver.

## **Photometry**

| Product                     |                |
|-----------------------------|----------------|
| Real power (W)              | 18             |
| Real luminous flux (Lm)     | 1197           |
| Luminous efficiency (Lm/W)  | 66.5           |
| Beam angle (º)              | 36             |
| Life time (h)               | 50000 h L80B10 |
| IP                          | 20             |
| Electrical class insulation | Clas II        |
| Colour                      | Black          |
| Control gear included       | Yes            |
| Control gear                | DALI           |
| Flicker Free                | Yes            |
| Light source                | LED            |
| Type of LED                 | СОВ            |
| Colour temperature (K)      | 3000           |
| Colour consistency (SDCM)   | SDCM<3         |
| CRI                         | 90             |