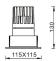

## PRO-D

Lavov Downlights from the family PRO-D ,power 18 W and CRI 90 with an optic 36 degrees made in Die Cast Aluminum finished in Black with a real lumen output of 1197lm and an efficiency of 66,5lm/W. DALI driver.

| Item code    | 86.D026.2333.02                             |
|--------------|---------------------------------------------|
| Product type | Indoor                                      |
| Category     | Downlights                                  |
| Family       | PRO-D                                       |
| Subfamily    | PRO-D                                       |
| Pictograms   | □ 220 V                                     |
|              | Driver   On     DALL   IP   50000h   L80B10 |

## Scheme







## **Photometry**



| Product                     |                |
|-----------------------------|----------------|
| Real power (W)              | 18             |
| Real luminous flux (Lm)     | 1197           |
| Luminous efficiency (Lm/W)  | 66.5           |
| Beam angle (º)              | 36             |
| Life time (h)               | 50000 h L80B10 |
| IP                          | 20             |
| Electrical class insulation | Clas II        |
| Colour                      | Black          |
| Control gear included       | Yes            |
| Control gear                | DALI           |
| Flicker Free                | Yes            |
| Light source                | LED            |
| Type of LED                 | СОВ            |
| Colour temperature (K)      | 3000