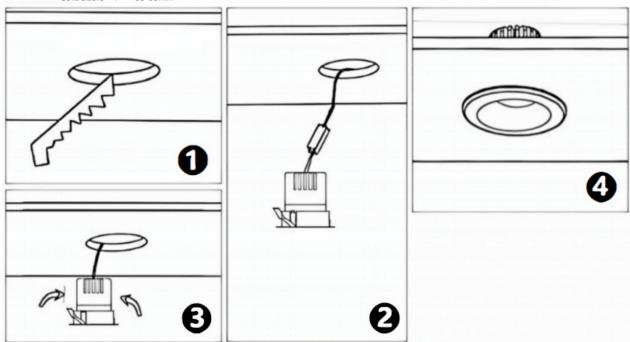

## Item code 86.D026.2333.02

- Installation and wiring of luminaire must be in accordance with all applicable local codes.
- Installation, inspection, and maintenance of luminaires should be performed by a qualified
- electrician.
- DO NOT make or alter any open holes in the luminaire. Do not modify the luminaire.
- DO NOT install damaged product.
- Make sure electrical power is OFF before and during installation and maintenance.
- Make sure the equipment is properly grounded.
- Make sure the supply voltage is same as the rated fixture voltage.