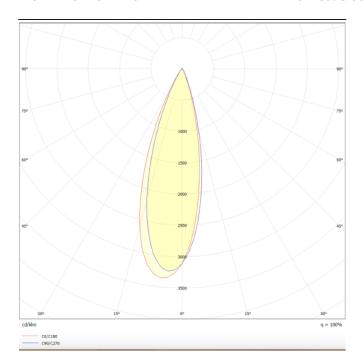

## **PRO-DS**

Lavov downlight from the family PRO-DS with a power of 17,73Wand an optics 36 degrees . CCT 3000K. With a total lumen output of 1556lm and a luminous efficiency of 87,76lm/W.DALI driver. Made in die cast aluminum and finished in Silver color.

| Product                     |                |
|-----------------------------|----------------|
| Real power (W)              | 17.73          |
| Real luminous flux (Lm)     | 1556           |
| Luminous efficiency (Lm/W)  | 87.76          |
| Beam angle (º)              | 36             |
| Life time (h)               | 50000 h L80B10 |
| IP                          | 20             |
| Electrical class insulation | Clas II        |
| Colour                      | Silver         |
| Control gear included       | Yes            |
| Control gear                | DALI           |
| Flicker Free                | Yes            |
| Light source                | LED            |
| Type of LED                 | СОВ            |
| Colour temperature (K)      | 3000           |
| Colour consistency (SDCM)   | SDCM<3         |
| CRI                         | 90             |