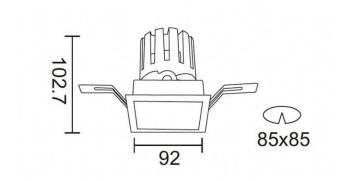

## **PRO-DS**

Lavov downlight from the family PRO-DS with a power of 17,73Wand an optics 36 degrees . CCT 3000K. With a total lumen output of 1556lm and a luminous efficiency of 87,76lm/W.DALI driver. Made in die cast aluminum and finished in Silver color.