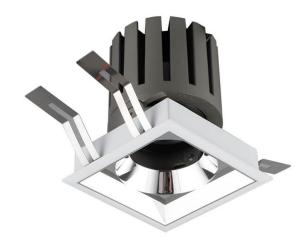

## **PRO-DS**

Lavov downlight from the family PRO-DS with a power of 17,73Wand an optics 36 degrees . CCT 3000K. With a total lumen output of 1556lm and a luminous efficiency of 87,76lm/W.DALI driver. Made in die cast aluminum and finished in Silver color.