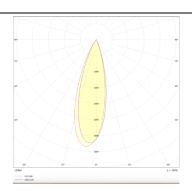

## PRO-D

Lavov Downlights from the family PRO-D ,power 18 W and CRI 90 with an optic 36 degrees made in Die Cast Aluminum finished in Silver with a real lumen output of 1197lm and an efficiency of 66,5lm/W. DALI driver.

## **Photometry**

| Product                     |                |
|-----------------------------|----------------|
| Real power (W)              | 18             |
| Real luminous flux (Lm)     | 1197           |
| Luminous efficiency (Lm/W)  | 66.5           |
| Beam angle (º)              | 36             |
| Life time (h)               | 50000 h L80B10 |
| IP                          | 20             |
| Electrical class insulation | Clas II        |
| Colour                      | Silver         |
| Control gear included       | Yes            |
| Control gear                | DALI           |
| Flicker Free                | Yes            |
| Light source                | LED            |
| Type of LED                 | СОВ            |
| Colour temperature (K)      | 3000           |
| Colour consistency (SDCM)   | SDCM<3         |
| CRI                         | 90             |