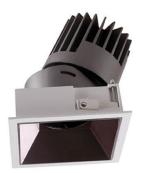

## PRO-D

Lavov Downlights from the family PRO-D ,power 18 W and CRI 90 with an optic 36 degrees made in Die Cast Aluminum finished in Silver with a real lumen output of 1197lm and an efficiency of 66,5lm/W. DALI driver.