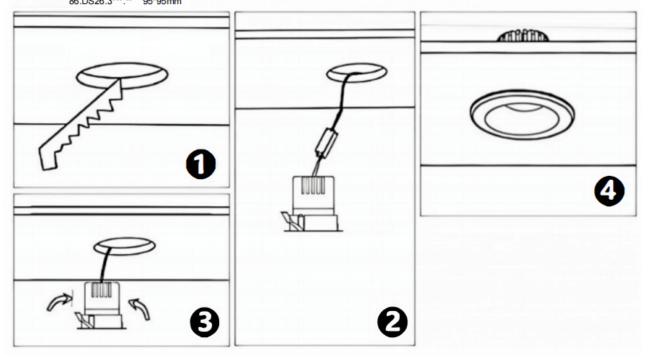

## Item code 86.D026.2333.03

- Installation and wiring of luminaire must be in accordance with all applicable local codes.
- Installation, inspection, and maintenance of luminaires should be performed by a qualified electrician.
- DO NOT make or alter any open holes in the luminaire. Do not modify the luminaire.
- DO NOT install damaged product.
- Make sure electrical power is OFF before and during installation and maintenance.
- Make sure the equipment is properly grounded.
- Make sure the supply voltage is same as the rated fixture voltage.

## Cut out in the right size

86.D025.0\*\*\*.\*\* 75mm 86.D025.1\*\*\*.\*\* 75mm 86.D025.2\*\*\*.\*\* 85mm 86.D025.3\*\*\*.\*\* 95mm 86.DS25.1\*\*\*.\*\* 75mm 86.DS25.2\*\*\*.\*\* 85mm 86.DS25.3\*\*\*.\*\* 95mm 86.D026.1\*\*\*.\*\* 75\*75mm 86.D026.2\*\*\*.\*\* 85\*85mm 86.D026.3\*\*\*.\*\* 95\*95mm 86.DS26.1\*\*\*.\*\* 75\*75mm 86.DS26.2\*\*\*.\*\* 86.DS26.3\*\*\*.\*\* 95\*95mm