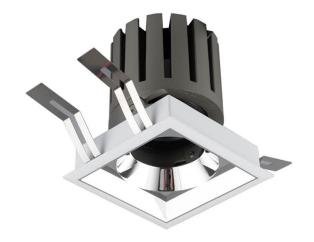

## **PRO-DS**

Lavov downlight from the family PRO-DS with a power of 17,73W and an optics 12 degrees . CCT 4000K. With a total lumen output  $\,$ of 1556lm and a luminous efficiency of 87,76lm/W.ON/OFF driver. Made in die cast aluminum and finished in White color.

| Item code    | 86.D026.2411.01 Indoor Downlights PRO-D        |  |
|--------------|------------------------------------------------|--|
| Product type |                                                |  |
| Category     |                                                |  |
| Family       |                                                |  |
| Subfamily    | PRO-DS                                         |  |
| Pictograms   | □ 220 V                                        |  |
|              | Driver INCL. Off   DALL   IP   50000h   L80B10 |  |