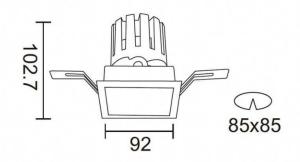

## **Scheme**

|                             | <del></del>    |
|-----------------------------|----------------|
| Product                     |                |
| Real power (W)              | 17.73          |
| Real luminous flux (Lm)     | 1556           |
| Luminous efficiency (Lm/W)  | 87.76          |
| Beam angle (º)              | 12             |
| Life time (h)               | 50000 h L80B10 |
| IP                          | 20             |
| Electrical class insulation | Clas II        |
| Colour                      | White          |
| Control gear included       | Yes            |
| Control gear                | ON/OFF         |
| Flicker Free                | Yes            |
| Light source                | LED            |
| Type of LED                 | СОВ            |
| Colour temperature (K)      | 4000           |
| Colour consistency (SDCM)   | SDCM<3         |
| CRI                         | 90             |
|                             |                |