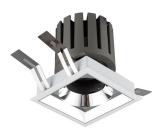

## INDOOR / DOWNLIGHTS / PRO-D / **PRO-DS**

## Item code 86.D026.2411.01

- Installation and wiring of luminaire must be in accordance with all applicable local codes.
- Installation, inspection, and maintenance of luminaires should be performed by a qualified electrician.
- DO NOT make or alter any open holes in the luminaire. Do not modify the luminaire.
- DO NOT install damaged product.
- Make sure electrical power is OFF before and during installation and maintenance.
- Make sure the equipment is properly grounded.
- Make sure the supply voltage is same as the rated fixture voltage.