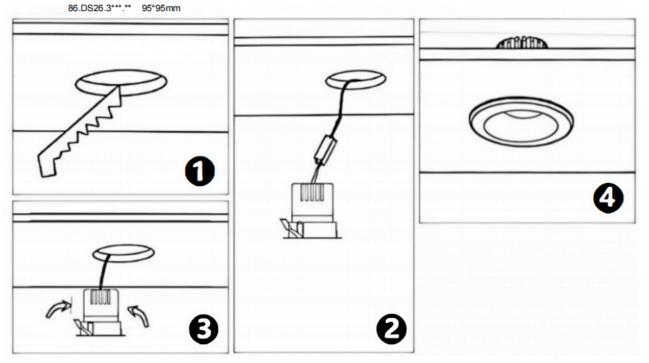

## Cut out in the right size

86.D025.0\*\*\*.\*\* 75mm 86.D025.1\*\*\*.\*\* 75mm 86.D025.2\*\*\*.\*\* 85mm 86.D025.3\*\*\*.\*\* 95mm 86.DS25.1\*\*\*.\*\* 75mm 86.DS25.2\*\*\*.\*\* 85mm 86.DS25.3\*\*\*.\*\* 95mm 86.D026.1\*\*\*.\*\* 75\*75mm 86.D026.2\*\*\*.\*\* 85\*85mm 86.D026.3\*\*\*.\*\* 95\*95mm 86.DS26.1\*\*\*.\*\* 75\*75mm 86.DS26.2\*\*\*.\*\*