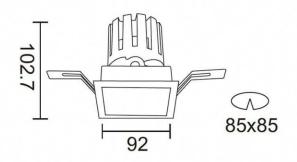

## **Scheme**

| Due do et                   |                |
|-----------------------------|----------------|
| Product                     |                |
| Real power (W)              | 17.73          |
| Real luminous flux (Lm)     | 1556           |
| Luminous efficiency (Lm/W)  | 87.76          |
| Beam angle (º)              | 12             |
| Life time (h)               | 50000 h L80B10 |
| IP                          | 20             |
| Electrical class insulation | Clas II        |
| Colour                      | Black          |
| Control gear included       | Yes            |
| Control gear                | ON/OFF         |
| Flicker Free                | Yes            |
| Light source                | LED            |
| Type of LED                 | СОВ            |
| Colour temperature (K)      | 4000           |
| Colour consistency (SDCM)   | SDCM<3         |
| CRI                         | 90             |
|                             |                |