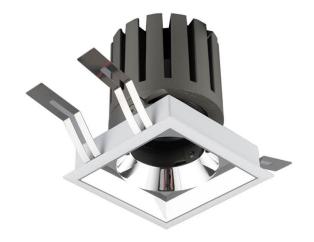

## **PRO-DS**

Lavov downlight from the family PRO-DS with a power of 17,73W and an optics 12 degrees . CCT 4000K. With a total lumen output  $\,$ of 1556lm and a luminous efficiency of 87,76lm/W.ON/OFF driver. Made in die cast aluminum and finished in Black color.

| Item code    | 86.D026.2411.02 Indoor Downlights PRO-D |  |
|--------------|-----------------------------------------|--|
| Product type |                                         |  |
| Category     |                                         |  |
| Family       |                                         |  |
| Subfamily    | PRO-DS                                  |  |
| Pictograms   | □ 220 v                                 |  |
|              | Driver   On   IP   50000h   L80B10      |  |