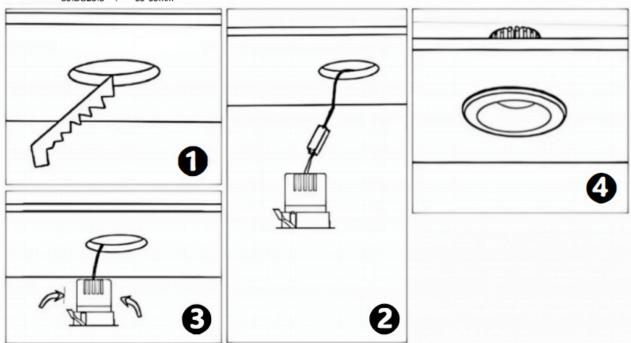

## Item code 86.D026.2411.02

- Installation and wiring of luminaire must be in accordance with all applicable local codes.
- Installation, inspection, and maintenance of luminaires should be performed by a qualified
- electrician.
- DO NOT make or alter any open holes in the luminaire. Do not modify the luminaire.
- DO NOT install damaged product.
- Make sure electrical power is OFF before and during installation and maintenance.
- Make sure the equipment is properly grounded.
- Make sure the supply voltage is same as the rated fixture voltage.