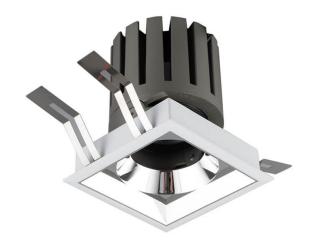

## **PRO-DS**

Lavov downlight from the family PRO-DS with a power of 17,73W and an optics 12 degrees . CCT 4000K. With a total lumen output  $\,$ of 1556lm and a luminous efficiency of 87,76lm/W.ON/OFF driver. Made in die cast aluminum and finished in Silver color.

## **Scheme**

| Product                     |                |
|-----------------------------|----------------|
| Real power (W)              | 17.73          |
| Real luminous flux (Lm)     | 1556           |
| Luminous efficiency (Lm/W)  | 87.76          |
| Beam angle (º)              | 12             |
| Life time (h)               | 50000 h L80B10 |
| IP                          | 20             |
| Electrical class insulation | Clas II        |
| Colour                      | Silver         |
| Control gear included       | Yes            |
| Control gear                | ON/OFF         |
| Flicker Free                | Yes            |
| Light source                | LED            |
| Type of LED                 | СОВ            |
| Colour temperature (K)      | 4000           |
| Colour consistency (SDCM)   | SDCM<3         |
| CRI                         | 90             |
|                             |                |