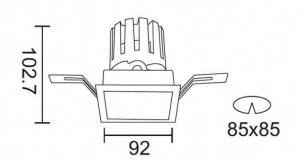

## **PRO-DS**

Lavov downlight from the family PRO-DS with a power of 17,73W and an optics 12 degrees . CCT 4000K. With a total lumen output  $\,$ of 1556lm and a luminous efficiency of 87,76lm/W.ON/OFF driver. Made in die cast aluminum and finished in Silver color.

## **Scheme**

| Product                     |                |
|-----------------------------|----------------|
| Real power (W)              | 17.73          |
| Real luminous flux (Lm)     | 1556           |
| Luminous efficiency (Lm/W)  | 87.76          |
| Beam angle (º)              | 12             |
| Life time (h)               | 50000 h L80B10 |
| IP                          | 20             |
| Electrical class insulation | Clas II        |
| Colour                      | Silver         |
| Control gear included       | Yes            |
| Control gear                | ON/OFF         |
| Flicker Free                | Yes            |
| Light source                | LED            |
| Type of LED                 | СОВ            |
| Colour temperature (K)      | 4000           |
| Colour consistency (SDCM)   | SDCM<3         |
| CRI                         | 90             |
|                             |                |