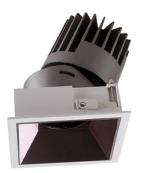

## PRO-D

Lavov Downlights from the family PRO-D ,power 18 W and CRI 90 with an optic 12 degrees made in Die Cast Aluminum finished in Silver with a real lumen output of 1188lm and an efficiency of 66lm/W. ON/OFF driver.

## Scheme

| Product                     |                |
|-----------------------------|----------------|
| Real power (W)              | 18             |
| Real luminous flux (Lm)     | 1188           |
| Luminous efficiency (Lm/W)  | 66             |
| Beam angle (º)              | 12             |
| Life time (h)               | 50000 h L80B10 |
| IP                          | 20             |
| Electrical class insulation | Clas II        |
| Colour                      | Silver         |
| Control gear included       | Yes            |
| Control gear                | ON/OFF         |
| Flicker Free                | Yes            |
| Light source                | LED            |
| Type of LED                 | СОВ            |
| Colour temperature (K)      | 4000           |
| Colour consistency (SDCM)   | SDCM<3         |
| CRI                         | 90             |