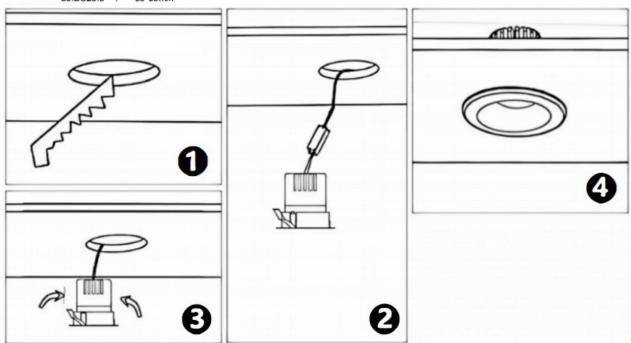

## Item code 86.D026.2411.03

- Installation and wiring of luminaire must be in accordance with all applicable local codes.
- Installation, inspection, and maintenance of luminaires should be performed by a qualified
- electrician.
- DO NOT make or alter any open holes in the luminaire. Do not modify the luminaire.
- DO NOT install damaged product.
- Make sure electrical power is OFF before and during installation and maintenance.
- Make sure the equipment is properly grounded.
- Make sure the supply voltage is same as the rated fixture voltage.