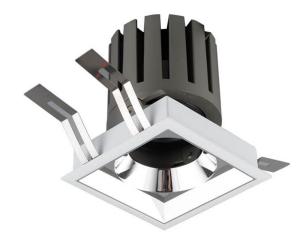

## **PRO-DS**

Lavov downlight from the family PRO-DS with a power of 17,73Wand an optics 12 degrees . CCT 4000K. With a total lumen output  $\,$ of 1556lm and a luminous efficiency of 87,76lm/W.DALI driver. Made in die cast aluminum and finished in White color.