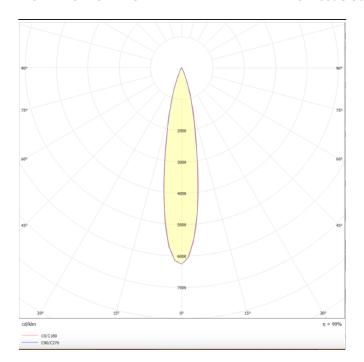

## **PRO-DS**

Lavov downlight from the family PRO-DS with a power of 17,73Wand an optics 12 degrees . CCT 4000K. With a total lumen output  $\,$ of 1556lm and a luminous efficiency of 87,76lm/W.DALI driver. Made in die cast aluminum and finished in White color.

| Product                     |                |
|-----------------------------|----------------|
| Real power (W)              | 17.73          |
| Real luminous flux (Lm)     | 1556           |
| Luminous efficiency (Lm/W)  | 87.76          |
| Beam angle (º)              | 12             |
| Life time (h)               | 50000 h L80B10 |
| IP                          | 20             |
| Electrical class insulation | Clas II        |
| Colour                      | White          |
| Control gear included       | Yes            |
| Control gear                | DALI           |
| Flicker Free                | Yes            |
| Light source                | LED            |
| Type of LED                 | СОВ            |
| Colour temperature (K)      | 4000           |
| Colour consistency (SDCM)   | SDCM<3         |
| CRI                         | 90             |