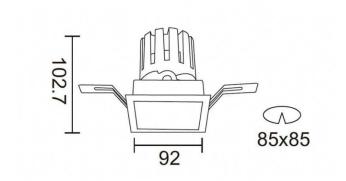

## **PRO-DS**

Lavov downlight from the family PRO-DS with a power of 17,73Wand an optics 12 degrees . CCT 4000K. With a total lumen output  $\,$ of 1556lm and a luminous efficiency of 87,76lm/W.DALI driver. Made in die cast aluminum and finished in White color.

| Product                     |                |
|-----------------------------|----------------|
| Real power (W)              | 17.73          |
| Real luminous flux (Lm)     | 1556           |
| Luminous efficiency (Lm/W)  | 87.76          |
| Beam angle (º)              | 12             |
| Life time (h)               | 50000 h L80B10 |
| IP                          | 20             |
| Electrical class insulation | Clas II        |
| Colour                      | White          |
| Control gear included       | Yes            |
| Control gear                | DALI           |
| Flicker Free                | Yes            |
| Light source                | LED            |
| Type of LED                 | СОВ            |
| Colour temperature (K)      | 4000           |
| Colour consistency (SDCM)   | SDCM<3         |
| CRI                         | 90             |