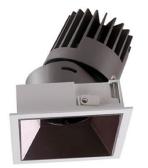

## PRO-D

Lavov Downlights from the family PRO-D ,power 18 W and CRI 90 with an optic 12 degrees made in Die Cast Aluminum finished in White with a real lumen output of 1188lm and an efficiency of 66lm/W. DALI driver.