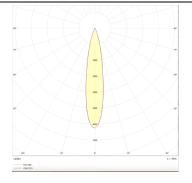

## Photometry

| Product                     |                |
|-----------------------------|----------------|
| Real power (W)              | 18             |
| Real luminous flux (Lm)     | 1188           |
| Luminous efficiency (Lm/W)  | 66             |
| Beam angle (º)              | 12             |
| Life time (h)               | 50000 h L80B10 |
| IP                          | 20             |
| Electrical class insulation | Clas II        |
| Colour                      | White          |
| Control gear included       | Yes            |
| Control gear                | DALI           |
| Flicker Free                | Yes            |
| Light source                | LED            |
| Type of LED                 | СОВ            |
| Colour temperature (K)      | 4000           |
| Colour consistency (SDCM)   | SDCM<3         |
| CRI                         | 90             |
|                             |                |