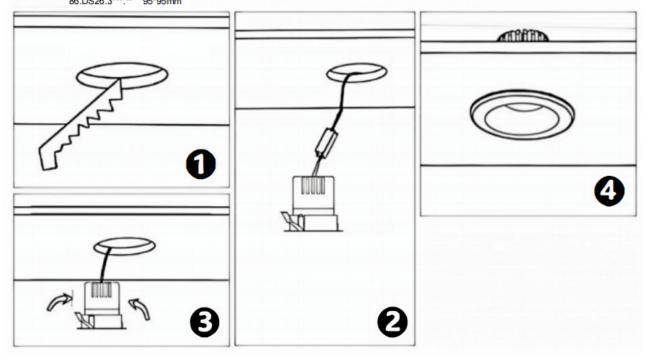

## Item code 86.D026.2413.01

- Installation and wiring of luminaire must be in accordance with all applicable local codes.
- Installation, inspection, and maintenance of luminaires should be performed by a qualified electrician.
- DO NOT make or alter any open holes in the luminaire. Do not modify the luminaire.
- DO NOT install damaged product.
- Make sure electrical power is OFF before and during installation and maintenance.
- Make sure the equipment is properly grounded.
- Make sure the supply voltage is same as the rated fixture voltage.

## Cut out in the right size

86.D025.0\*\*\*.\*\* 75mm 86.D025.1\*\*\*.\*\* 75mm 86.D025.2\*\*\*.\*\* 85mm 86.D025.3\*\*\*.\*\* 95mm 86.DS25.1\*\*\*.\*\* 75mm 86.DS25.2\*\*\*.\*\* 85mm 86.DS25.3\*\*\*.\*\* 95mm 86.D026.1\*\*\*.\*\* 75\*75mm 86.D026.2\*\*\*.\*\* 85\*85mm 86.D026.3\*\*\*.\*\* 95\*95mm 86.DS26.1\*\*\*.\*\* 75\*75mm 86.DS26.2\*\*\*.\*\* 86.DS26.3\*\*\*.\*\* 95\*95mm