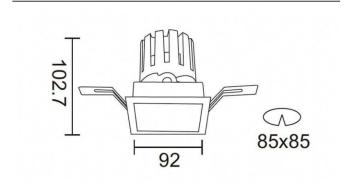

## **PRO-DS**

Lavov downlight from the family PRO-DS with a power of 17,73W and an optics 12 degrees . CCT 4000K. With a total lumen output  $\,$ of 1556lm and a luminous efficiency of 87,76lm/W.DALI driver. Made in die cast aluminum and finished in Black color.

| Item code    | 86.D026.2413.02                    |  |
|--------------|------------------------------------|--|
| Product type | Indoor                             |  |
| Category     | Downlights                         |  |
| Family       | PRO-D                              |  |
| Subfamily    | PRO-DS                             |  |
| Pictograms   | □ 220 v → CRI 790 C€               |  |
|              | Driver   On   IP   50000h   L80B10 |  |

| Product                     | -              |
|-----------------------------|----------------|
| Real power (W)              | 17.73          |
| Real luminous flux (Lm)     | 1556           |
| Luminous efficiency (Lm/W)  | 87.76          |
| Beam angle (º)              | 12             |
| Life time (h)               | 50000 h L80B10 |
| IP                          | 20             |
| Electrical class insulation | Clas II        |
| Colour                      | Black          |
| Control gear included       | Yes            |
| Control gear                | DALI           |
| Flicker Free                | Yes            |
| Light source                | LED            |
| Type of LED                 | СОВ            |
| Colour temperature (K)      | 4000           |
| Colour consistency (SDCM)   | SDCM<3         |
| CRI                         | 90             |