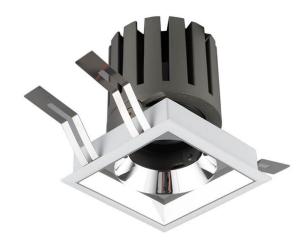

## **PRO-DS**

Lavov downlight from the family PRO-DS with a power of 17,73W and an optics 12 degrees . CCT 4000K. With a total lumen output  $\,$ of 1556lm and a luminous efficiency of 87,76lm/W.DALI driver. Made in die cast aluminum and finished in Black color.