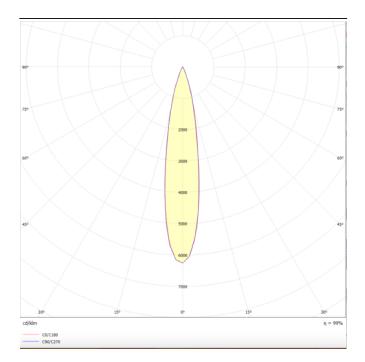

## **Scheme**

Photometry

## **PRO-DS**

Lavov downlight from the family PRO-DS with a power of 17,73W and an optics 12 degrees . CCT 4000K. With a total lumen output  $\,$ of 1556lm and a luminous efficiency of 87,76lm/W.DALI driver. Made in die cast aluminum and finished in Black color.