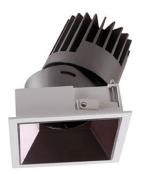

## PRO-D

Lavov Downlights from the family PRO-D ,power 18 W and CRI 90 with an optic 12 degrees made in Die Cast Aluminum finished in Black with a real lumen output of 1188lm and an efficiency of 66lm/W. DALI driver.

## **Photometry**

| Product                     |                |
|-----------------------------|----------------|
| Real power (W)              | 18             |
| Real luminous flux (Lm)     | 1188           |
| Luminous efficiency (Lm/W)  | 66             |
| Beam angle (º)              | 12             |
| Life time (h)               | 50000 h L80B10 |
| IP                          | 20             |
| Electrical class insulation | Clas II        |
| Colour                      | Black          |
| Control gear included       | Yes            |
| Control gear                | DALI           |
| Flicker Free                | Yes            |
| Light source                | LED            |
| Type of LED                 | СОВ            |
| Colour temperature (K)      | 4000           |
| Colour consistency (SDCM)   | SDCM<3         |
| CRI                         | 90             |