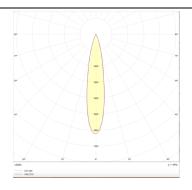

## PRO-D

Lavov Downlights from the family PRO-D ,power 18 W and CRI 90 with an optic 12 degrees made in Die Cast Aluminum finished in Black with a real lumen output of 1188lm and an efficiency of 66lm/W. DALI driver.

## **Photometry**

| Product                     |                |
|-----------------------------|----------------|
| Real power (W)              | 18             |
| Real luminous flux (Lm)     | 1188           |
| Luminous efficiency (Lm/W)  | 66             |
| Beam angle (º)              | 12             |
| Life time (h)               | 50000 h L80B10 |
| IP                          | 20             |
| Electrical class insulation | Clas II        |
| Colour                      | Black          |
| Control gear included       | Yes            |
| Control gear                | DALI           |
| Flicker Free                | Yes            |
| Light source                | LED            |
| Type of LED                 | СОВ            |
| Colour temperature (K)      | 4000           |
| Colour consistency (SDCM)   | SDCM<3         |
| CRI                         | 90             |