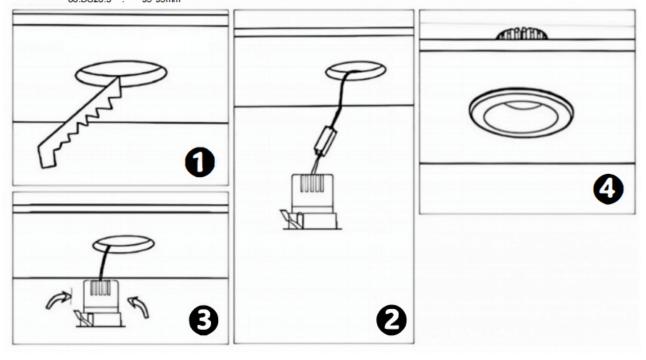

## Item code 86.D026.2413.02

- Installation and wiring of luminaire must be in accordance with all applicable local codes.
- Installation, inspection, and maintenance of luminaires should be performed by a qualified electrician.
- DO NOT make or alter any open holes in the luminaire. Do not modify the luminaire.
- DO NOT install damaged product.
- Make sure electrical power is OFF before and during installation and maintenance.
- Make sure the equipment is properly grounded.
- Make sure the supply voltage is same as the rated fixture voltage.