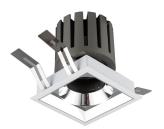

## INDOOR / DOWNLIGHTS / PRO-D / **PRO-DS**

## Item code 86.D026.2413.02

- Installation and wiring of luminaire must be in accordance with all applicable local codes.
- Installation, inspection, and maintenance of luminaires should be performed by a qualified electrician.
- DO NOT make or alter any open holes in the luminaire. Do not modify the luminaire.
- DO NOT install damaged product.
- Make sure electrical power is OFF before and during installation and maintenance.
- Make sure the equipment is properly grounded.
- Make sure the supply voltage is same as the rated fixture voltage.