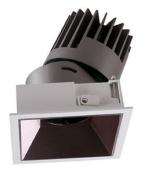

## PRO-D

Lavov Downlights from the family PRO-D ,power 18 W and CRI 90 with an optic 12 degrees made in Die Cast Aluminum finished in Silver with a real lumen output of 1188Im and an efficiency of 66Im/W. DALI driver.

| ltem code    | 86.D026.2413.03                          |
|--------------|------------------------------------------|
| Product type | Indoor                                   |
| Category     | Downlights                               |
| Family       | PRO-D                                    |
| Subfamily    | PRO-D                                    |
| Pictograms   | □ 220 v<br>240 v<br>xx° 90 CE            |
|              | Driver On IP 50000h<br>INCL. Off DALE 20 |