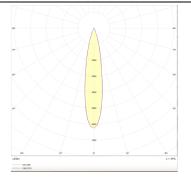

## Photometry

| Product                     |                |
|-----------------------------|----------------|
| Real power (W)              | 18             |
| Real luminous flux (Lm)     | 1188           |
| Luminous efficiency (Lm/W)  | 66             |
| Beam angle (º)              | 12             |
| Life time (h)               | 50000 h L80B10 |
| IP                          | 20             |
| Electrical class insulation | Clas II        |
| Colour                      | Silver         |
| Control gear included       | Yes            |
| Control gear                | DALI           |
| Flicker Free                | Yes            |
| Light source                | LED            |
| Type of LED                 | СОВ            |
| Colour temperature (K)      | 4000           |
| Colour consistency (SDCM)   | SDCM<3         |
| CRI                         | 90             |
|                             |                |