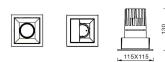

## PRO-D

Lavov Downlights from the family PRO-D ,power 18 W and CRI 90 with an optic 12 degrees made in Die Cast Aluminum finished in Silver with a real lumen output of 1188Im and an efficiency of 66Im/W. DALI driver.

| ltem code    | 86.D026.2413.03                          |
|--------------|------------------------------------------|
| Product type | Indoor                                   |
| Category     | Downlights                               |
| Family       | PRO-D                                    |
| Subfamily    | PRO-D                                    |
| Pictograms   | □ 220 v<br>240 v<br>xx° 90 CE            |
|              | Driver On IP 50000h<br>INCL. Off DALE 20 |

## Scheme



## Photometry



| Product                     |                |
|-----------------------------|----------------|
| Real power (W)              | 18             |
| Real luminous flux (Lm)     | 1188           |
| Luminous efficiency (Lm/W)  | 66             |
| Beam angle (º)              | 12             |
| Life time (h)               | 50000 h L80B10 |
| IP                          | 20             |
| Electrical class insulation | Clas II        |
| Colour                      | Silver         |
| Control gear included       | Yes            |
| Control gear                | DALI           |
| Flicker Free                | Yes            |
| Light source                | LED            |
| Type of LED                 | СОВ            |
| Colour temperature (K)      | 4000