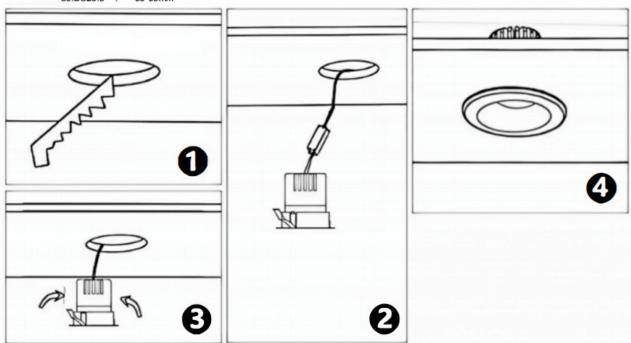

## Item code 86.D026.2413.03

- Installation and wiring of luminaire must be in accordance with all applicable local codes.
- Installation, inspection, and maintenance of luminaires should be performed by a qualified
- electrician.
- DO NOT make or alter any open holes in the luminaire. Do not modify the luminaire.
- DO NOT install damaged product.
- Make sure electrical power is OFF before and during installation and maintenance.
- Make sure the equipment is properly grounded.
- Make sure the supply voltage is same as the rated fixture voltage.