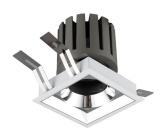

## INDOOR / DOWNLIGHTS / PRO-D / PRO-DS

## Item code 86.D026.2413.03

- Installation and wiring of luminaire must be in accordance with all applicable local codes.
- Installation, inspection, and maintenance of luminaires should be performed by a qualified
- electrician.
- DO NOT make or alter any open holes in the luminaire. Do not modify the luminaire.
- DO NOT install damaged product.
- Make sure electrical power is OFF before and during installation and maintenance.
- Make sure the equipment is properly grounded.
- Make sure the supply voltage is same as the rated fixture voltage.