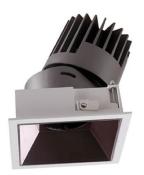

## PRO-D

Lavov Downlights from the family PRO-D ,power 18 W and CRI 90 with an optic 24 degrees made in Die Cast Aluminum finished in White with a real lumen output of 1224lm and an efficiency of 68lm/W. ON/OFF driver.

## Scheme

| Product                     |                |
|-----------------------------|----------------|
| Real power (W)              | 18             |
| Real luminous flux (Lm)     | 1224           |
| Luminous efficiency (Lm/W)  | 68             |
| Beam angle (º)              | 24             |
| Life time (h)               | 50000 h L80B10 |
| IP                          | 20             |
| Electrical class insulation | Clas II        |
| Colour                      | White          |
| Control gear included       | Yes            |
| Control gear                | ON/OFF         |
| Flicker Free                | Yes            |
| Light source                | LED            |
| Type of LED                 | СОВ            |
| Colour temperature (K)      | 4000           |
| Colour consistency (SDCM)   | SDCM<3         |
| CRI                         | 90             |
|                             |                |