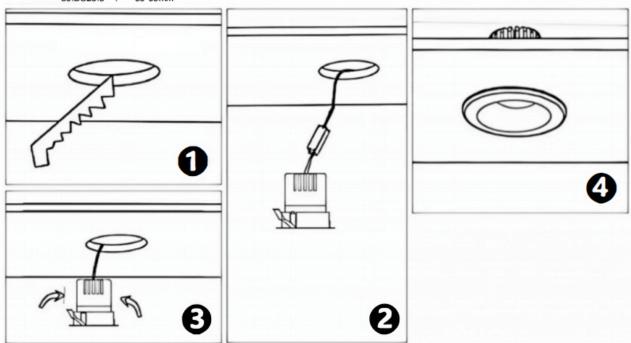

## Item code 86.D026.2421.01

- Installation and wiring of luminaire must be in accordance with all applicable local codes.
- Installation, inspection, and maintenance of luminaires should be performed by a qualified
- electrician.
- DO NOT make or alter any open holes in the luminaire. Do not modify the luminaire.
- DO NOT install damaged product.
- Make sure electrical power is OFF before and during installation and maintenance.
- Make sure the equipment is properly grounded.
- Make sure the supply voltage is same as the rated fixture voltage.