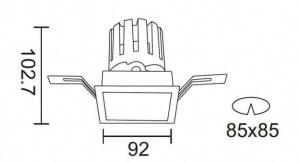

## **PRO-DS**

Lavov downlight from the family PRO-DS with a power of 17,73W and an optics 24 degrees . CCT 4000K. With a total lumen output of 1556lm and a luminous efficiency of 87,76lm/W.ON/OFF driver. Made in die cast aluminum and finished in Black color.

| Item code    | 86.D026.2421.02     |  |
|--------------|---------------------|--|
| Product type | Indoor              |  |
| Category     | Downlights          |  |
| Family       | PRO-D               |  |
| Subfamily    | PRO-DS              |  |
| Pictograms   | □ 220 v → CRI 70 CE |  |
|              | Driver              |  |

## **Scheme**

| Product                     |                |
|-----------------------------|----------------|
| Real power (W)              | 17.73          |
| Real luminous flux (Lm)     | 1556           |
| Luminous efficiency (Lm/W)  | 87.76          |
| Beam angle (º)              | 24             |
| Life time (h)               | 50000 h L80B10 |
| IP                          | 20             |
| Electrical class insulation | Clas II        |
| Colour                      | Black          |
| Control gear included       | Yes            |
| Control gear                | ON/OFF         |
| Flicker Free                | Yes            |
| Light source                | LED            |
| Type of LED                 | СОВ            |
| Colour temperature (K)      | 4000           |
| Colour consistency (SDCM)   | SDCM<3         |
| CRI                         | 90             |