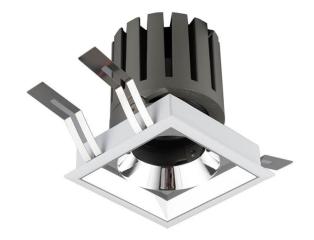

## **PRO-DS**

Lavov downlight from the family PRO-DS with a power of 17,73W and an optics 24 degrees . CCT 4000K. With a total lumen output of 1556lm and a luminous efficiency of 87,76lm/W.ON/OFF driver. Made in die cast aluminum and finished in Black color.

| Item code    | 86.D026.2421.02     |  |
|--------------|---------------------|--|
| Product type | Indoor              |  |
| Category     | Downlights          |  |
| Family       | PRO-D               |  |
| Subfamily    | PRO-DS              |  |
| Pictograms   | □ 220 v → CRI 70 CE |  |
|              | Driver              |  |

## **Scheme**

| Product                     |                |
|-----------------------------|----------------|
| Real power (W)              | 17.73          |
| Real luminous flux (Lm)     | 1556           |
| Luminous efficiency (Lm/W)  | 87.76          |
| Beam angle (º)              | 24             |
| Life time (h)               | 50000 h L80B10 |
| IP                          | 20             |
| Electrical class insulation | Clas II        |
| Colour                      | Black          |
| Control gear included       | Yes            |
| Control gear                | ON/OFF         |
| Flicker Free                | Yes            |
| Light source                | LED            |
| Type of LED                 | СОВ            |
| Colour temperature (K)      | 4000           |
| Colour consistency (SDCM)   | SDCM<3         |
| CRI                         | 90             |