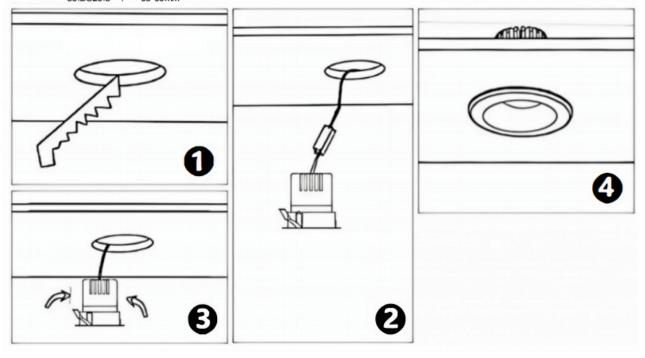

## Item code 86.D026.2421.02

- Installation and wiring of luminaire must be in accordance with all applicable local codes.
- Installation, inspection, and maintenance of luminaires should be performed by a qualified electrician.
- DO NOT make or alter any open holes in the luminaire. Do not modify the luminaire.
- DO NOT install damaged product.
- Make sure electrical power is OFF before and during installation and maintenance.
- Make sure the equipment is properly grounded.
- Make sure the supply voltage is same as the rated fixture voltage.