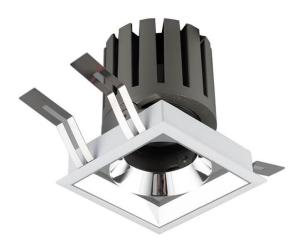

## PRO-DS

Lavov downlight from the family PRO-DS with a power of 17,73W and an optics 24 degrees . CCT 4000K. With a total lumen output of 1556lm and a luminous efficiency of 87,76lm/W.ON/OFF driver. Made in die cast aluminum and finished in Silver color.

| ltem code    | 86.D026.2421.03                            |  |
|--------------|--------------------------------------------|--|
| Product type | Indoor                                     |  |
| Category     | Downlights                                 |  |
| Family       | PRO-D                                      |  |
| Subfamily    | PRO-DS                                     |  |
| Pictograms   | □ 220 v → CRI C€                           |  |
|              | Driver On IP 50000h<br>INCL. Off 20 L80B10 |  |