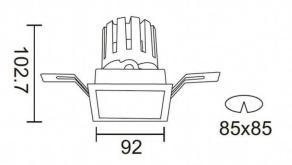

| ltem code    | 86.D026.2421.03                            |  |
|--------------|--------------------------------------------|--|
| Product type | Indoor                                     |  |
| Category     | Downlights                                 |  |
| Family       | PRO-D                                      |  |
| Subfamily    | PRO-DS                                     |  |
| Pictograms   | □ 220 v → CRI C€                           |  |
|              | Driver On IP 50000h<br>INCL. Off 20 L80B10 |  |

Scheme

| Product                     |                |
|-----------------------------|----------------|
| Real power (W)              | 17.73          |
| Real luminous flux (Lm)     | 1556           |
| Luminous efficiency (Lm/W)  | 87.76          |
| Beam angle (º)              | 24             |
| Life time (h)               | 50000 h L80B10 |
| IP                          | 20             |
| Electrical class insulation | Clas II        |
| Colour                      | Silver         |
| Control gear included       | Yes            |
| Control gear                | ON/OFF         |
| Flicker Free                | Yes            |
| Light source                | LED            |
| Type of LED                 | СОВ            |
| Colour temperature (K)      | 4000           |
| Colour consistency (SDCM)   | SDCM<3         |
| CRI                         | 90             |