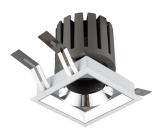

## INDOOR / DOWNLIGHTS / PRO-D / **PRO-DS**

## Item code 86.D026.2421.03

- Installation and wiring of luminaire must be in accordance with all applicable local codes.
- Installation, inspection, and maintenance of luminaires should be performed by a qualified electrician.
- DO NOT make or alter any open holes in the luminaire. Do not modify the luminaire.
- DO NOT install damaged product.
- Make sure electrical power is OFF before and during installation and maintenance.
- Make sure the equipment is properly grounded.
- Make sure the supply voltage is same as the rated fixture voltage.