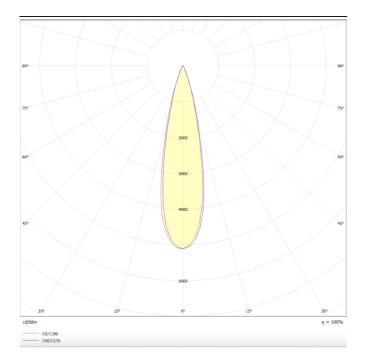

## **Scheme**

Photometry

## **PRO-DS**

Lavov downlight from the family PRO-DS with a power of 17,73W and an optics 24 degrees . CCT 4000K. With a total lumen output of 1556lm and a luminous efficiency of 87,76lm/W.DALI driver. Made in die cast aluminum and finished in White color.