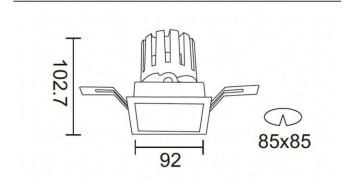

## **Scheme**



Photometry





## **PRO-DS**

Lavov downlight from the family PRO-DS with a power of 17,73W and an optics 24 degrees . CCT 4000K. With a total lumen output of 1556lm and a luminous efficiency of 87,76lm/W.DALI driver. Made in die cast aluminum and finished in White color.

| Item code    | 86.D026.2423.01 Indoor Downlights |  |
|--------------|-----------------------------------|--|
| Product type |                                   |  |
| Category     |                                   |  |
| Family       | PRO-D                             |  |
| Subfamily    | PRO-DS                            |  |
| Pictograms   | 220 v                             |  |
|              | Driver On IP 50000h L80B10        |  |

| Product                     |                |
|------------------------