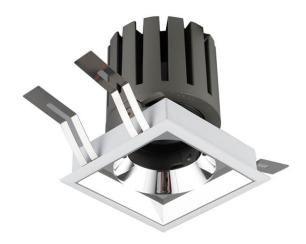

## **PRO-DS**

Lavov downlight from the family PRO-DS with a power of 17,73W and an optics 24 degrees . CCT 4000K. With a total lumen output of 1556lm and a luminous efficiency of 87,76lm/W.DALI driver. Made in die cast aluminum and finished in White color.