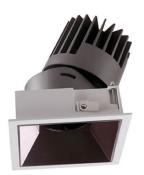

## PRO-D

Lavov Downlights from the family PRO-D ,power 18 W and CRI 90 with an optic 24 degrees made in Die Cast Aluminum finished in White with a real lumen output of 1224lm and an efficiency of 68lm/W. DALI driver.

| Item code    | 86.D026.2423.01                    |
|--------------|------------------------------------|
| Product type | Indoor                             |
| Category     | Downlights                         |
| Family       | PRO-D                              |
| Subfamily    | PRO-D                              |
| Pictograms   | 220 v                              |
|              | Driver   On   IP   50000h   L80B10 |