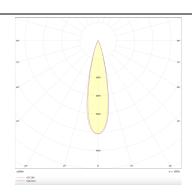

## PRO-D

Lavov Downlights from the family PRO-D ,power 18 W and CRI 90 with an optic 24 degrees made in Die Cast Aluminum finished in White with a real lumen output of 1224lm and an efficiency of 68lm/W. DALI driver.

## **Photometry**

| Product                     |                |
|-----------------------------|----------------|
| Real power (W)              | 18             |
| Real luminous flux (Lm)     | 1224           |
| Luminous efficiency (Lm/W)  | 68             |
| Beam angle (º)              | 24             |
| Life time (h)               | 50000 h L80B10 |
| IP                          | 20             |
| Electrical class insulation | Clas II        |
| Colour                      | White          |
| Control gear included       | Yes            |
| Control gear                | DALI           |
| Flicker Free                | Yes            |
| Light source                | LED            |
| Type of LED                 | СОВ            |
| Colour temperature (K)      | 4000           |
| Colour consistency (SDCM)   | SDCM<3         |
| CRI                         | 90             |