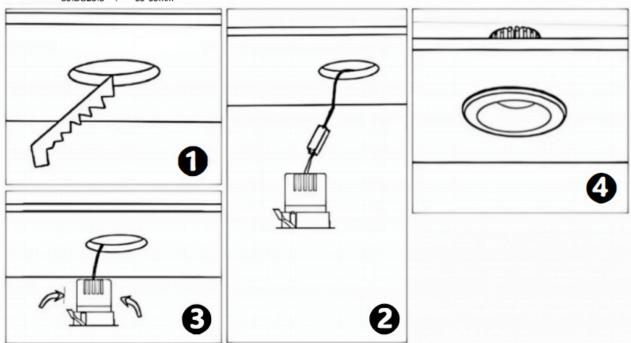

## Item code 86.D026.2423.01

- Installation and wiring of luminaire must be in accordance with all applicable local codes.
- Installation, inspection, and maintenance of luminaires should be performed by a qualified
- electrician.
- DO NOT make or alter any open holes in the luminaire. Do not modify the luminaire.
- DO NOT install damaged product.
- Make sure electrical power is OFF before and during installation and maintenance.
- Make sure the equipment is properly grounded.
- Make sure the supply voltage is same as the rated fixture voltage.