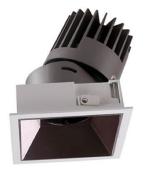

## PRO-D

Lavov Downlights from the family PRO-D ,power 18 W and CRI 90 with an optic 24 degrees made in Die Cast Aluminum finished in Black with a real lumen output of 1224lm and an efficiency of 68lm/W. DALI driver.