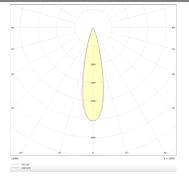

## Photometry

| Product                     |                |
|-----------------------------|----------------|
| Real power (W)              | 18             |
| Real luminous flux (Lm)     | 1224           |
| Luminous efficiency (Lm/W)  | 68             |
| Beam angle (º)              | 24             |
| Life time (h)               | 50000 h L80B10 |
| IP                          | 20             |
| Electrical class insulation | Clas II        |
| Colour                      | Black          |
| Control gear included       | Yes            |
| Control gear                | DALI           |
| Flicker Free                | Yes            |
| Light source                | LED            |
| Type of LED                 | СОВ            |
| Colour temperature (K)      | 4000           |
| Colour consistency (SDCM)   | SDCM<3         |
| CRI                         | 90             |