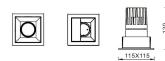

## PRO-D

Lavov Downlights from the family PRO-D ,power 18 W and CRI 90 with an optic 24 degrees made in Die Cast Aluminum finished in Black with a real lumen output of 1224lm and an efficiency of 68lm/W. DALI driver.

| ltem code    | 86.D026.2423.02                          |
|--------------|------------------------------------------|
| Product type | Indoor                                   |
| Category     | Downlights                               |
| Family       | PRO-D                                    |
| Subfamily    | PRO-D                                    |
| Pictograms   | □ 220 v<br>240 v<br>xx° 90 CE            |
|              | Driver On IP 50000h<br>INCL. Off DALE 20 |

## Scheme



## Photometry



| Product                     |                |
|-----------------------------|----------------|
| Real power (W)              | 18             |
| Real luminous flux (Lm)     | 1224           |
| Luminous efficiency (Lm/W)  | 68             |
| Beam angle (º)              | 24             |
| Life time (h)               | 50000 h L80B10 |
| IP                          | 20             |
| Electrical class insulation | Clas II        |
| Colour                      | Black          |
| Control gear included       | Yes            |
| Control gear                | DALI           |
| Flicker Free                | Yes            |
| Light source                | LED            |
| Type of LED                 | СОВ            |
| Colour temperature (K)      | 4000