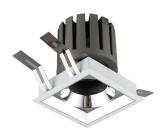

## INDOOR / DOWNLIGHTS / PRO-D / PRO-DS

## Item code 86.D026.2423.02

- Installation and wiring of luminaire must be in accordance with all applicable local codes.
- Installation, inspection, and maintenance of luminaires should be performed by a qualified
- electrician.
- DO NOT make or alter any open holes in the luminaire. Do not modify the luminaire.
- DO NOT install damaged product.
- Make sure electrical power is OFF before and during installation and maintenance.
- Make sure the equipment is properly grounded.
- Make sure the supply voltage is same as the rated fixture voltage.