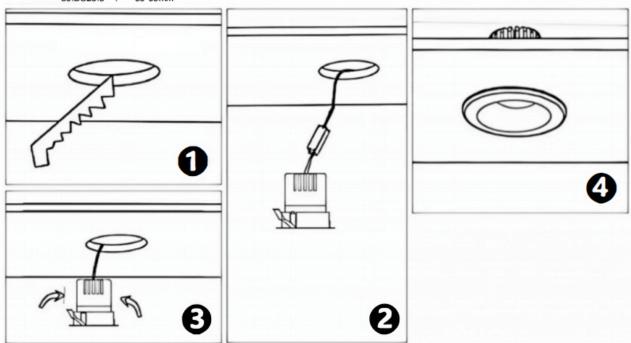

## Item code 86.D026.2423.02

- Installation and wiring of luminaire must be in accordance with all applicable local codes.
- Installation, inspection, and maintenance of luminaires should be performed by a qualified
- electrician.
- DO NOT make or alter any open holes in the luminaire. Do not modify the luminaire.
- DO NOT install damaged product.
- Make sure electrical power is OFF before and during installation and maintenance.
- Make sure the equipment is properly grounded.
- Make sure the supply voltage is same as the rated fixture voltage.