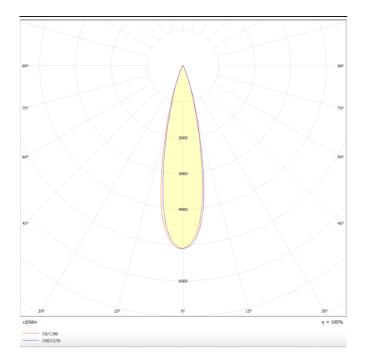

## **Scheme**

Photometry

## **PRO-DS**

Lavov downlight from the family PRO-DS with a power of 17,73W and an optics 24 degrees . CCT 4000K. With a total lumen output of 1556lm and a luminous efficiency of 87,76lm/W.DALI driver. Made in die cast aluminum and finished in Silver color.

| Product                     |                |
|-----------------------------|----------------|
| Real power (W)              | 17.73          |
| Real luminous flux (Lm)     | 1556           |
| Luminous efficiency (Lm/W)  | 87.76          |
| Beam angle (º)              | 24             |
| Life time (h)               | 50000 h L80B10 |
| IP                          | 20             |
| Electrical class insulation | Clas II        |
| Colour                      | Silver         |
| Control gear included       | Yes            |
| Control gear                | DALI           |
| Flicker Free                | Yes            |
| Light source                | LED            |
| Type of LED                 | СОВ            |
| Colour temperature (K)      | 4000           |
| Colour consistency (SDCM)   | SDCM<3         |
| CRI                         | 90             |