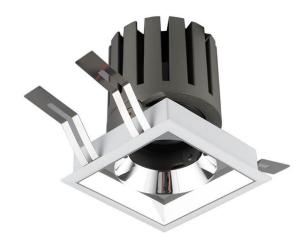

## **PRO-DS**

Lavov downlight from the family PRO-DS with a power of 17,73W and an optics 24 degrees . CCT 4000K. With a total lumen output of 1556lm and a luminous efficiency of 87,76lm/W.DALI driver. Made in die cast aluminum and finished in Silver color.