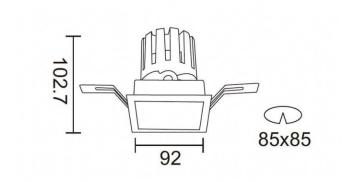

## **Scheme**



Photometry





## **PRO-DS**

Lavov downlight from the family PRO-DS with a power of 17,73W and an optics 24 degrees . CCT 4000K. With a total lumen output of 1556lm and a luminous efficiency of 87,76lm/W.DALI driver. Made in die cast aluminum and finished in Silver color.

| Item code    | 86.D026.2423.03 Indoor Downlights |  |
|--------------|-----------------------------------|--|
| Product type |                                   |  |
| Category     |                                   |  |
| Family       | PRO-D                             |  |
| Subfamily    | PRO-DS                            |  |
| Pictograms   | 220 v                             |  |
|              | Driver On IP 50000h L80B10        |  |

| Product                     |                |
|-----------------------