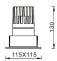

## PRO-D

Lavov Downlights from the family PRO-D ,power 18 W and CRI 90 with an optic 24 degrees made in Die Cast Aluminum finished in Silver with a real lumen output of 1224lm and an efficiency of 68lm/W. DALI driver.

| Item code    | 86.D026.2423.03                             |
|--------------|---------------------------------------------|
| Product type | Indoor                                      |
| Category     | Downlights                                  |
| Family       | PRO-D                                       |
| Subfamily    | PRO-D                                       |
| Pictograms   | □ 220 V                                     |
|              | Driver   On     DALL   IP   50000h   L80B10 |

## Scheme







## **Photometry**



| Product                     |                |
|-----------------------------|----------------|
| Real power (W)              | 18             |
| Real luminous flux (Lm)     | 1224           |
| Luminous efficiency (Lm/W)  | 68             |
| Beam angle (º)              | 24             |
| Life time (h)               | 50000 h L80B10 |
| IP                          | 20             |
| Electrical class insulation | Clas II        |
| Colour                      | Silver         |
| Control gear included       | Yes            |
| Control gear                | DALI           |
| Flicker Free                | Yes            |
| Light source                | LED            |
| Type of LED                 | СОВ            |
| Colour temperature (K)      | 4000