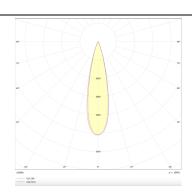

## PRO-D

Lavov Downlights from the family PRO-D ,power 18 W and CRI 90 with an optic 24 degrees made in Die Cast Aluminum finished in Silver with a real lumen output of 1224lm and an efficiency of 68lm/W. DALI driver.

## **Photometry**

| Product                     |                |
|-----------------------------|----------------|
| Real power (W)              | 18             |
| Real luminous flux (Lm)     | 1224           |
| Luminous efficiency (Lm/W)  | 68             |
| Beam angle (º)              | 24             |
| Life time (h)               | 50000 h L80B10 |
| IP                          | 20             |
| Electrical class insulation | Clas II        |
| Colour                      | Silver         |
| Control gear included       | Yes            |
| Control gear                | DALI           |
| Flicker Free                | Yes            |
| Light source                | LED            |
| Type of LED                 | СОВ            |
| Colour temperature (K)      | 4000           |
| Colour consistency (SDCM)   | SDCM<3         |
| CRI                         | 90             |