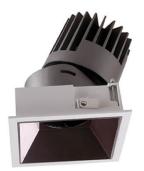

## PRO-D

Lavov Downlights from the family PRO-D ,power 18 W and CRI 90 with an optic 24 degrees made in Die Cast Aluminum finished in Silver with a real lumen output of 1224lm and an efficiency of 68lm/W. DALI driver.