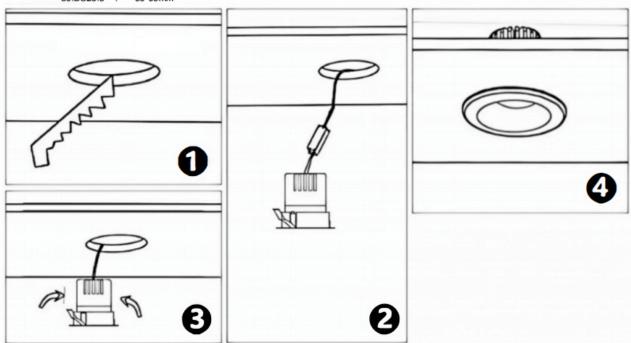

## Item code 86.D026.2423.03

- Installation and wiring of luminaire must be in accordance with all applicable local codes.
- Installation, inspection, and maintenance of luminaires should be performed by a qualified
- electrician.
- DO NOT make or alter any open holes in the luminaire. Do not modify the luminaire.
- DO NOT install damaged product.
- Make sure electrical power is OFF before and during installation and maintenance.
- Make sure the equipment is properly grounded.
- Make sure the supply voltage is same as the rated fixture voltage.

## CUt out in the right size

| 86.D025.0***.** | 75mm    |
|-----------------|---------|
| 86.D025.1***.** | 75mm    |
| 86.D025.2***.** | 85mm    |
| 86.D025.3***.** | 95mm    |
| 86.DS25.1***.** | 75mm    |
| 86.DS25.2***.** | 85mm    |
| 86.DS25.3***.** | 95mm    |
| 86.D026.1***.** | 75*75mm |
| 86.D026.2***.** | 85*85mm |
| 86.D026.3***.** | 95*95mm |
| 86.DS26.1***.** | 75*75mm |
| 86.DS26.2***.** | 85*85mm |
| 86.DS26.3***.** | 95*95mm |