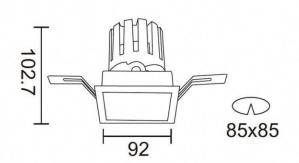

## **Scheme**

| Dundrich                    |                |
|-----------------------------|----------------|
| Product                     |                |
| Real power (W)              | 17.73          |
| Real luminous flux (Lm)     | 1556           |
| Luminous efficiency (Lm/W)  | 87.76          |
| Beam angle (º)              | 36             |
| Life time (h)               | 50000 h L80B10 |
| IP                          | 20             |
| Electrical class insulation | Clas II        |
| Colour                      | White          |
| Control gear included       | Yes            |
| Control gear                | ON/OFF         |
| Flicker Free                | Yes            |
| Light source                | LED            |
| Type of LED                 | СОВ            |
| Colour temperature (K)      | 4000           |
| Colour consistency (SDCM)   | SDCM<3         |
| CRI                         | 90             |
|                             |                |