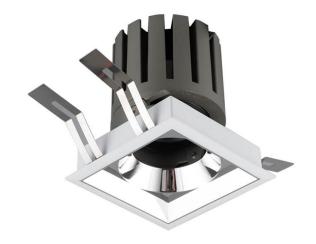

## **PRO-DS**

Lavov downlight from the family PRO-DS with a power of 17,73W and an optics 36 degrees . CCT 4000K. With a total lumen output of 1556lm and a luminous efficiency of 87,76lm/W.ON/OFF driver. Made in die cast aluminum and finished in White color.

| Item code    | 86.D026.2431.01 Indoor Downlights PRO-D |  |
|--------------|-----------------------------------------|--|
| Product type |                                         |  |
| Category     |                                         |  |
| Family       |                                         |  |
| Subfamily    | PRO-DS                                  |  |
| Pictograms   | □ 220 V                                 |  |
|              | Driver INCL. Off DALL IP 50000h L80B10  |  |