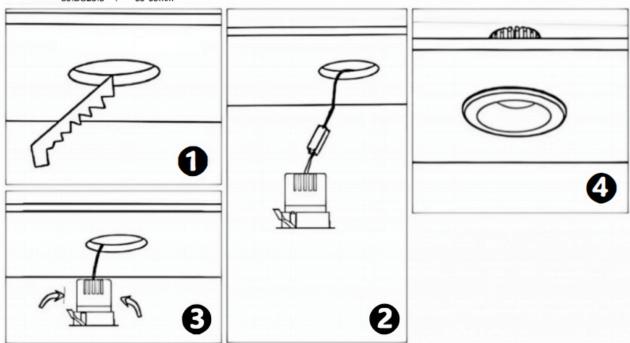

## Item code 86.D026.2431.01

- Installation and wiring of luminaire must be in accordance with all applicable local codes.
- Installation, inspection, and maintenance of luminaires should be performed by a qualified
- electrician.
- DO NOT make or alter any open holes in the luminaire. Do not modify the luminaire.
- DO NOT install damaged product.
- Make sure electrical power is OFF before and during installation and maintenance.
- Make sure the equipment is properly grounded.
- Make sure the supply voltage is same as the rated fixture voltage.