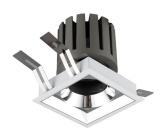

## INDOOR / DOWNLIGHTS / PRO-D / PRO-DS

## Item code 86.D026.2431.01

- Installation and wiring of luminaire must be in accordance with all applicable local codes.
- Installation, inspection, and maintenance of luminaires should be performed by a qualified
- electrician.
- DO NOT make or alter any open holes in the luminaire. Do not modify the luminaire.
- DO NOT install damaged product.
- Make sure electrical power is OFF before and during installation and maintenance.
- Make sure the equipment is properly grounded.
- Make sure the supply voltage is same as the rated fixture voltage.