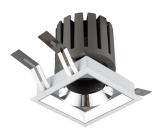

## INDOOR / DOWNLIGHTS / PRO-D / **PRO-DS**

## Item code 86.D026.2431.02

- Installation and wiring of luminaire must be in accordance with all applicable local codes.
- Installation, inspection, and maintenance of luminaires should be performed by a qualified electrician.
- DO NOT make or alter any open holes in the luminaire. Do not modify the luminaire.
- DO NOT install damaged product.
- Make sure electrical power is OFF before and during installation and maintenance.
- Make sure the equipment is properly grounded.
- Make sure the supply voltage is same as the rated fixture voltage.