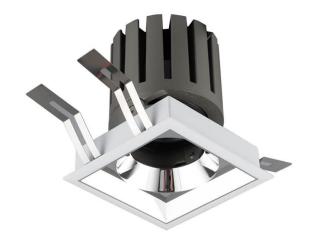

## **PRO-DS**

Lavov downlight from the family PRO-DS with a power of 17,73W and an optics 36 degrees . CCT 4000K. With a total lumen output of 1556lm and a luminous efficiency of 87,76lm/W.ON/OFF driver. Made in die cast aluminum and finished in Silver color.