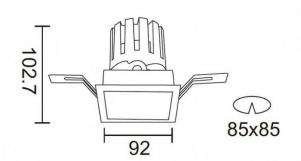

## **PRO-DS**

Lavov downlight from the family PRO-DS with a power of 17,73W and an optics 36 degrees . CCT 4000K. With a total lumen output of 1556lm and a luminous efficiency of 87,76lm/W.ON/OFF driver. Made in die cast aluminum and finished in Silver color.