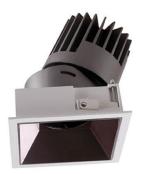

## PRO-D

Lavov Downlights from the family PRO-D ,power 18 W and CRI 90 with an optic 36 degrees made in Die Cast Aluminum finished in Silver with a real lumen output of 1260lm and an efficiency of 70lm/W. ON/OFF driver.