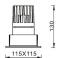

## Scheme

| Product                     |                |
|-----------------------------|----------------|
| Real power (W)              | 18             |
| Real luminous flux (Lm)     | 1260           |
| Luminous efficiency (Lm/W)  | 70             |
| Beam angle (º)              | 36             |
| Life time (h)               | 50000 h L80B10 |
| IP                          | 20             |
| Electrical class insulation | Clas II        |
| Colour                      | Silver         |
| Control gear included       | Yes            |
| Control gear                | ON/OFF         |
| Flicker Free                | Yes            |
| Light source                | LED            |
| Type of LED                 | СОВ            |
| Colour temperature (K)      | 4000           |
| Colour consistency (SDCM)   | SDCM<3         |
| CRI                         | 90             |