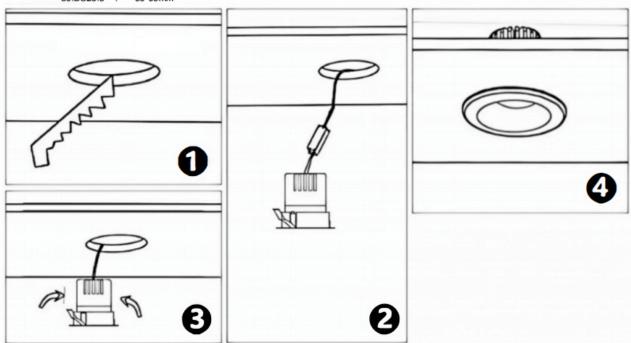

## Item code 86.D026.2431.03

- Installation and wiring of luminaire must be in accordance with all applicable local codes.
- Installation, inspection, and maintenance of luminaires should be performed by a qualified
- electrician.
- DO NOT make or alter any open holes in the luminaire. Do not modify the luminaire.
- DO NOT install damaged product.
- Make sure electrical power is OFF before and during installation and maintenance.
- Make sure the equipment is properly grounded.
- Make sure the supply voltage is same as the rated fixture voltage.