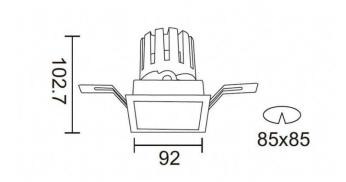

## **PRO-DS**

Lavov downlight from the family PRO-DS with a power of 17,73W and an optics 36 degrees . CCT 4000K. With a total lumen output of 1556lm and a luminous efficiency of 87,76lm/W.DALI driver. Made in die cast aluminum and finished in White color.

| Item code    | 86.D026.2433.01 Indoor Downlights  |  |
|--------------|------------------------------------|--|
| Product type |                                    |  |
| Category     |                                    |  |
| Family       | PRO-D                              |  |
| Subfamily    | PRO-DS                             |  |
| Pictograms   | □ 220 v → CRI 790 C€               |  |
|              | Driver   On   IP   50000h   L80B10 |  |