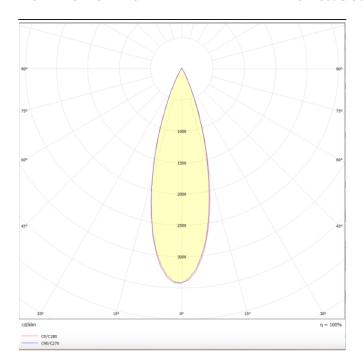

## **Scheme**

Photometry

## **PRO-DS**

Lavov downlight from the family PRO-DS with a power of 17,73W and an optics 36 degrees . CCT 4000K. With a total lumen output of 1556lm and a luminous efficiency of 87,76lm/W.DALI driver. Made in die cast aluminum and finished in White color.