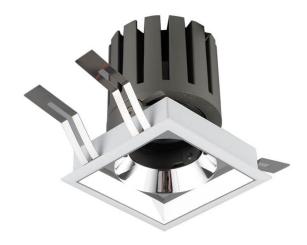

## **PRO-DS**

Lavov downlight from the family PRO-DS with a power of 17,73W and an optics 36 degrees . CCT 4000K. With a total lumen output of 1556lm and a luminous efficiency of 87,76lm/W.DALI driver. Made in die cast aluminum and finished in White color.

| Item code    | 86.D026.2433.01 Indoor Downlights  |  |
|--------------|------------------------------------|--|
| Product type |                                    |  |
| Category     |                                    |  |
| Family       | PRO-D                              |  |
| Subfamily    | PRO-DS                             |  |
| Pictograms   | □ 220 v → CRI 790 C€               |  |
|              | Driver   On   IP   50000h   L80B10 |  |