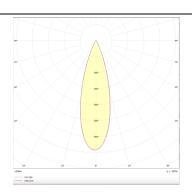

## PRO-D

Lavov Downlights from the family PRO-D ,power 18 W and CRI 90 with an optic 36 degrees made in Die Cast Aluminum finished in White with a real lumen output of 1260lm and an efficiency of 70lm/W. DALI driver.

## **Photometry**

| Product                     |                |
|-----------------------------|----------------|
| Real power (W)              | 18             |
| Real luminous flux (Lm)     | 1260           |
| Luminous efficiency (Lm/W)  | 70             |
| Beam angle (º)              | 36             |
| Life time (h)               | 50000 h L80B10 |
| IP                          | 20             |
| Electrical class insulation | Clas II        |
| Colour                      | White          |
| Control gear included       | Yes            |
| Control gear                | DALI           |
| Flicker Free                | Yes            |
| Light source                | LED            |
| Type of LED                 | СОВ            |
| Colour temperature (K)      | 4000           |
| Colour consistency (SDCM)   | SDCM<3         |
| CRI                         | 90             |