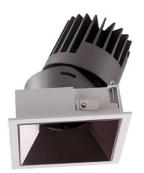

## PRO-D

Lavov Downlights from the family PRO-D ,power 18 W and CRI 90 with an optic 36 degrees made in Die Cast Aluminum finished in White with a real lumen output of 1260lm and an efficiency of 70lm/W. DALI driver.