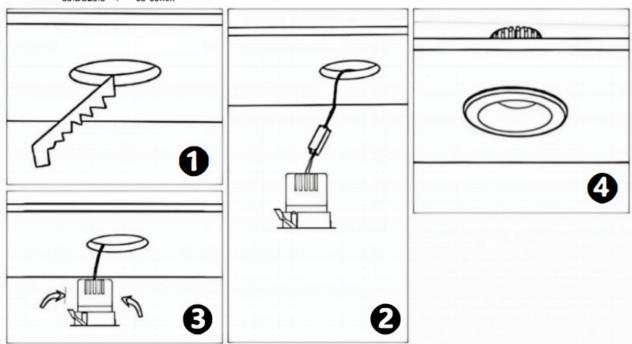

## Item code 86.D026.2433.01

- Installation and wiring of luminaire must be in accordance with all applicable local codes.
- Installation, inspection, and maintenance of luminaires should be performed by a qualified
- electrician.
- DO NOT make or alter any open holes in the luminaire. Do not modify the luminaire.
- DO NOT install damaged product.
- Make sure electrical power is OFF before and during installation and maintenance.
- Make sure the equipment is properly grounded.
- Make sure the supply voltage is same as the rated fixture voltage.