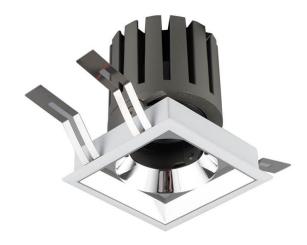

## **PRO-DS**

Lavov downlight from the family PRO-DS with a power of 17,73W and an optics 36 degrees . CCT 4000K. With a total lumen output of 1556lm and a luminous efficiency of 87,76lm/W.DALI driver. Made in die cast aluminum and finished in Black color.

| Product                     | ·              |
|-----------------------------|----------------|
| Real power (W)              | 17.73          |
| Real luminous flux (Lm)     | 1556           |
| Luminous efficiency (Lm/W)  | 87.76          |
| Beam angle (º)              | 36             |
| Life time (h)               | 50000 h L80B10 |
| IP                          | 20             |
| Electrical class insulation | Clas II        |
| Colour                      | Black          |
| Control gear included       | Yes            |
| Control gear                | DALI           |
| Flicker Free                | Yes            |
| Light source                | LED            |
| Type of LED                 | СОВ            |
| Colour temperature (K)      | 4000           |
| Colour consistency (SDCM)   | SDCM<3         |
| CRI                         | 90             |