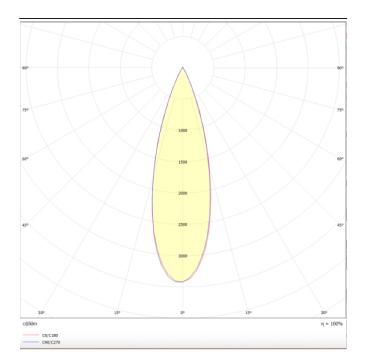

## **Scheme**

Photometry

## **PRO-DS**

Lavov downlight from the family PRO-DS with a power of 17,73W and an optics 36 degrees . CCT 4000K. With a total lumen output of 1556lm and a luminous efficiency of 87,76lm/W.DALI driver. Made in die cast aluminum and finished in Black color.