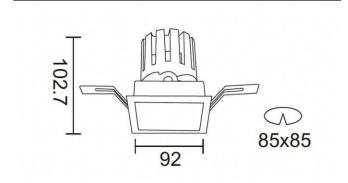

## **PRO-DS**

Lavov downlight from the family PRO-DS with a power of 17,73W and an optics 36 degrees . CCT 4000K. With a total lumen output of 1556lm and a luminous efficiency of 87,76lm/W.DALI driver. Made in die cast aluminum and finished in Black color.

| Product                     | ·              |
|-----------------------------|----------------|
| Real power (W)              | 17.73          |
| Real luminous flux (Lm)     | 1556           |
| Luminous efficiency (Lm/W)  | 87.76          |
| Beam angle (º)              | 36             |
| Life time (h)               | 50000 h L80B10 |
| IP                          | 20             |
| Electrical class insulation | Clas II        |
| Colour                      | Black          |
| Control gear included       | Yes            |
| Control gear                | DALI           |
| Flicker Free                | Yes            |
| Light source                | LED            |
| Type of LED                 | СОВ            |
| Colour temperature (K)      | 4000           |
| Colour consistency (SDCM)   | SDCM<3         |
| CRI                         | 90             |